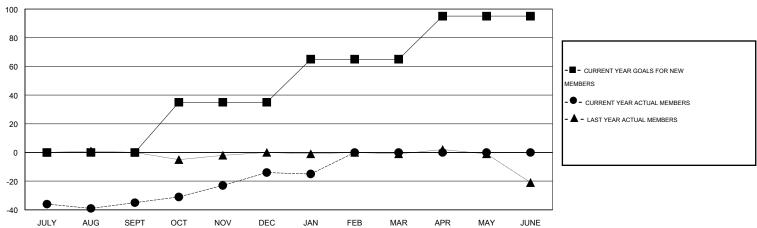

## GMT: OPEN LOCATION LITHUANIA GMT CA 4

|                       |                  | Clubs               |                            |                             |                       |                    | Members            |                              |                             |
|-----------------------|------------------|---------------------|----------------------------|-----------------------------|-----------------------|--------------------|--------------------|------------------------------|-----------------------------|
| RESULTS FOR 2013-2014 |                  |                     |                            |                             | RESULTS FOR 2013-2014 |                    |                    |                              |                             |
| QUARTER               | NEW CLUB<br>GOAL | ACTUAL NEW<br>CLUBS | ACTUAL<br>DROPPED<br>CLUBS | ACTUAL NET<br>GAIN/<br>LOSS | QUARTER               | NEW MEMBER<br>GOAL | ACTUAL NEW MEMBERS | ACTUAL<br>DROPPED<br>MEMBERS | ACTUAL NET<br>GAIN/<br>LOSS |
| JULY/AUG/SEPT         | 0                | 0                   | 1                          | -1                          | JULY/AUG/SEPT         | 0                  | 16                 | 51                           | -35                         |
| OCT/NOV/DEC           | 1                | 0                   | 0                          | 0                           | OCT/NOV/DEC           | 35                 | 29                 | 8                            | 21                          |
| JAN/FEB/MAR           | 1                | 0                   | 0                          | 0                           | JAN/FEB/MAR           | 30                 | 9                  | 10                           | -1                          |
| APR/MAY/JUNE          | 1                | 0                   | 0                          | 0                           | APR/MAY/JUNE          | 30                 | 0                  | 0                            | 0                           |

## GOALS AND ACTUAL MEMBERS CUMULATIVE

| DROPPED CLUBS: 1  DROPPED MEMBERS |    | 17 CLUBS OF 28 ADDED 1 OR MORE NEW MEMBERS |                       | <u>0N</u><br>373 (64.42%)<br>206 (35.58%) |
|-----------------------------------|----|--------------------------------------------|-----------------------|-------------------------------------------|
| DECEASED                          | 0  | CLICK HERE FOR HEALTH                      | FAMILY UNIT MEMBERS   | 0                                         |
| CLUB CANCELLED                    | 33 | ASSESSMENT DATA                            |                       | 0                                         |
| OTHER                             | 36 |                                            | HEAD OF HOUSEHOLD     |                                           |
| TOTAL                             | 69 |                                            | NON-HEAD OF HOUSEHOLD | 0                                         |