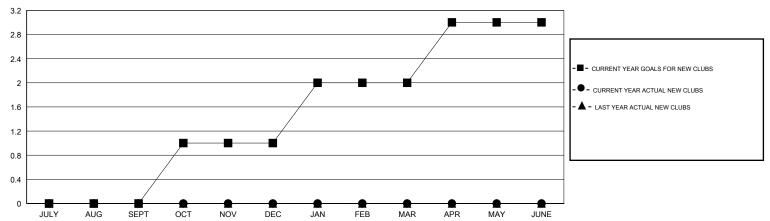

## GMT: OPEN LOCATION LITHUANIA GMT CA 4

|                       |                  | Clubs               |                            |                             |                       |                    | Members            |                              |                             |
|-----------------------|------------------|---------------------|----------------------------|-----------------------------|-----------------------|--------------------|--------------------|------------------------------|-----------------------------|
| RESULTS FOR 2013-2014 |                  |                     |                            |                             | RESULTS FOR 2013-2014 |                    |                    |                              |                             |
| QUARTER               | NEW CLUB<br>GOAL | ACTUAL NEW<br>CLUBS | ACTUAL<br>DROPPED<br>CLUBS | ACTUAL NET<br>GAIN/<br>LOSS | QUARTER               | NEW MEMBER<br>GOAL | ACTUAL NEW MEMBERS | ACTUAL<br>DROPPED<br>MEMBERS | ACTUAL NET<br>GAIN/<br>LOSS |
| JULY/AUG/SEPT         | 0                | 0                   | 1                          | -1                          | JULY/AUG/SEPT         | 0                  | 16                 | 51                           | -35                         |
| OCT/NOV/DEC           | 1                | 0                   | 0                          | 0                           | OCT/NOV/DEC           | 35                 | 29                 | 8                            | 21                          |
| JAN/FEB/MAR           | 1                | 0                   | 0                          | 0                           | JAN/FEB/MAR           | 30                 | 9                  | 10                           | -1                          |
| APR/MAY/JUNE          | 1                | 0                   | 0                          | 0                           | APR/MAY/JUNE          | 30                 | 0                  | 0                            | 0                           |

## GOALS AND ACTUAL NEW CLUBS CUMULATIVE